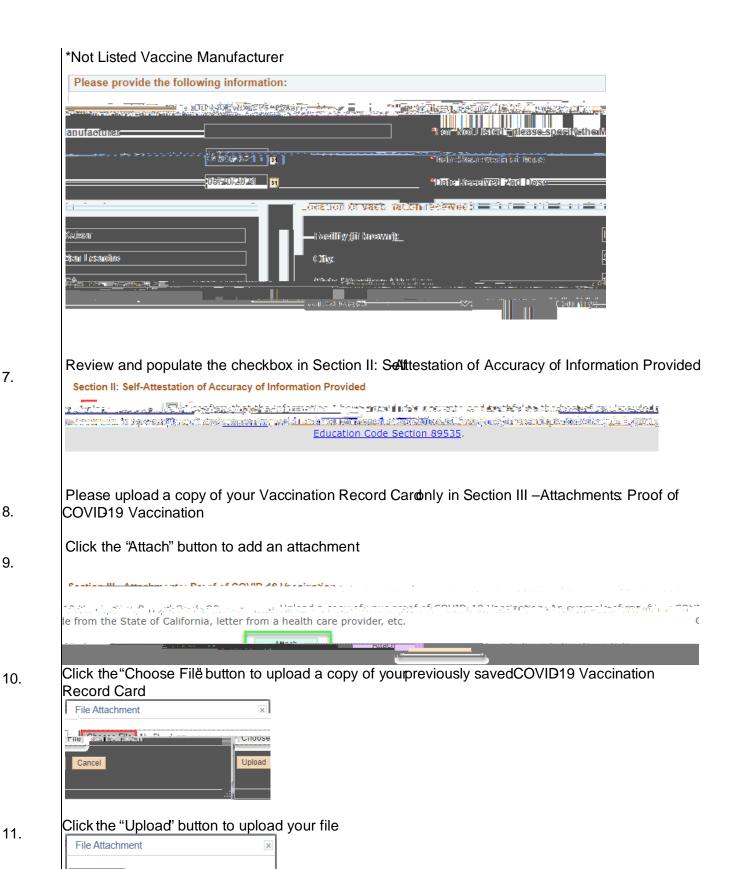

- For "Not Listed", please specify the name of the manufacturer
- Datefirst dose was received
- Date second dose was received (for 2 dose series only)
- Booster was received (if applicable)

## **Location Data:**

- Facility name
- City
- State / Province / Region
- Country

## \*Listed Vaccine Manufacturer

7.

8.

9.

Choose File | Vaccination Test.docx