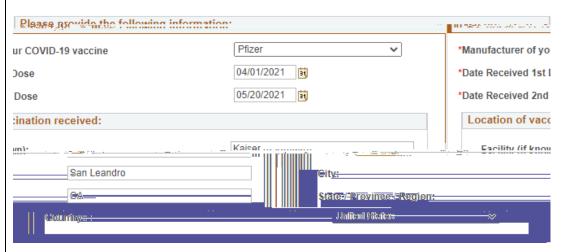

Vaccinemanufacturer

Johnson & Johnson

Moderna

Not Listed Single-Dose Vaccine

Not Listed Two-Dose Vaccine

Pfizer

If a "Not Listed Single-Dose Vaccine" or "Not Listed Double-Dose Vaccine" is selected, you will be required to identify the name of the vaccine manufacturer

- For "Not Listed", please specify the name of the manufacturer
- Datefirst dose was received
- Date second dose was received (for 2 dose series only)
- Booster was received (if applicable)

## **Location Data:**

- Facility name
- City
- State / Province / Region
- Country